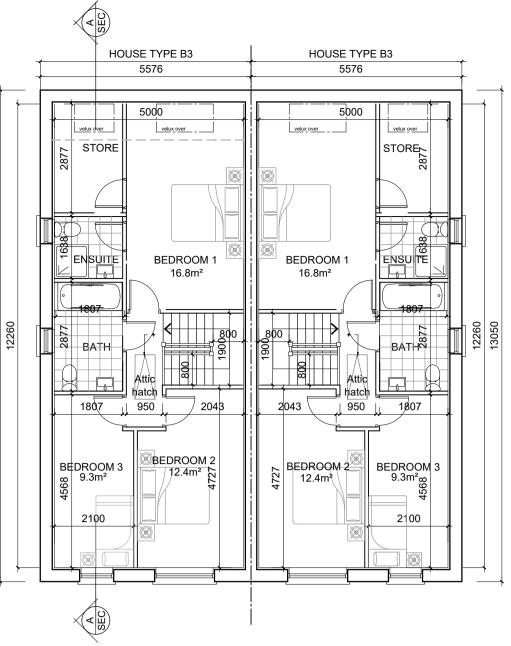

FIRST FLOOR PLAN House Type Dormer

SIDE ELEVATION

|           |                                       | 1   | _ |       |
|-----------|---------------------------------------|-----|---|-------|
|           |                                       |     | _ |       |
|           |                                       | •   |   |       |
| 1 1       |                                       |     |   |       |
|           |                                       |     |   |       |
|           |                                       | -   |   |       |
|           |                                       | 1   | _ |       |
|           |                                       |     | _ |       |
|           |                                       | •   |   |       |
|           |                                       |     |   |       |
|           |                                       |     | _ |       |
|           | · · · · · · · · · · · · · · · · · · · | •   | - |       |
|           |                                       |     |   |       |
|           |                                       |     |   |       |
|           |                                       | •   |   |       |
|           |                                       | 1   |   |       |
|           |                                       |     | - |       |
|           | •                                     | •   |   |       |
|           |                                       | L 1 |   |       |
|           |                                       |     |   |       |
|           |                                       |     |   |       |
|           |                                       |     | - |       |
|           |                                       |     | _ |       |
|           | ·                                     | •   |   |       |
|           |                                       |     |   |       |
|           |                                       |     | _ |       |
|           | · · · · · · · · · · · · · · · · · · · | •   | _ |       |
|           |                                       |     |   |       |
|           |                                       |     |   |       |
|           | i                                     | _   |   |       |
|           | 1                                     | 1   |   |       |
|           |                                       |     | _ |       |
| •         | '                                     |     |   |       |
|           |                                       |     |   |       |
|           |                                       |     |   |       |
| •         |                                       |     | - | C     |
|           |                                       |     | - | 4     |
|           |                                       |     | _ | 12050 |
|           |                                       |     | - | c     |
|           |                                       |     |   | 7     |
|           |                                       |     |   |       |
|           |                                       |     | _ |       |
|           |                                       |     | - |       |
|           |                                       |     | _ |       |
|           |                                       |     |   |       |
|           |                                       |     |   |       |
|           |                                       |     | _ |       |
|           | 1                                     |     | - |       |
|           |                                       |     |   |       |
|           |                                       |     |   |       |
|           | i i i                                 |     |   |       |
|           |                                       |     |   |       |
|           |                                       | -   | - |       |
|           |                                       | -   | _ |       |
|           |                                       |     |   |       |
|           |                                       |     |   |       |
|           |                                       | 1   |   |       |
|           | i                                     |     | - |       |
|           |                                       |     | _ |       |
|           |                                       |     |   |       |
|           |                                       |     |   |       |
|           |                                       |     |   |       |
|           | 1                                     |     |   |       |
|           |                                       |     | _ |       |
|           |                                       |     |   |       |
|           |                                       |     |   |       |
|           |                                       |     |   |       |
|           |                                       | -   |   |       |
|           |                                       | - 1 | _ |       |
|           |                                       |     |   |       |
|           |                                       |     | _ |       |
|           |                                       |     |   |       |
|           |                                       |     |   |       |
|           |                                       |     | _ |       |
|           |                                       |     |   |       |
|           |                                       |     |   |       |
|           |                                       |     |   |       |
|           |                                       |     |   |       |
|           |                                       |     |   |       |
|           |                                       |     |   | _     |
|           |                                       |     |   | _     |
|           |                                       |     |   | -     |
|           |                                       |     |   |       |
|           |                                       |     |   |       |
|           |                                       |     |   |       |
| ROOF PLAN |                                       |     |   |       |
|           |                                       |     |   |       |