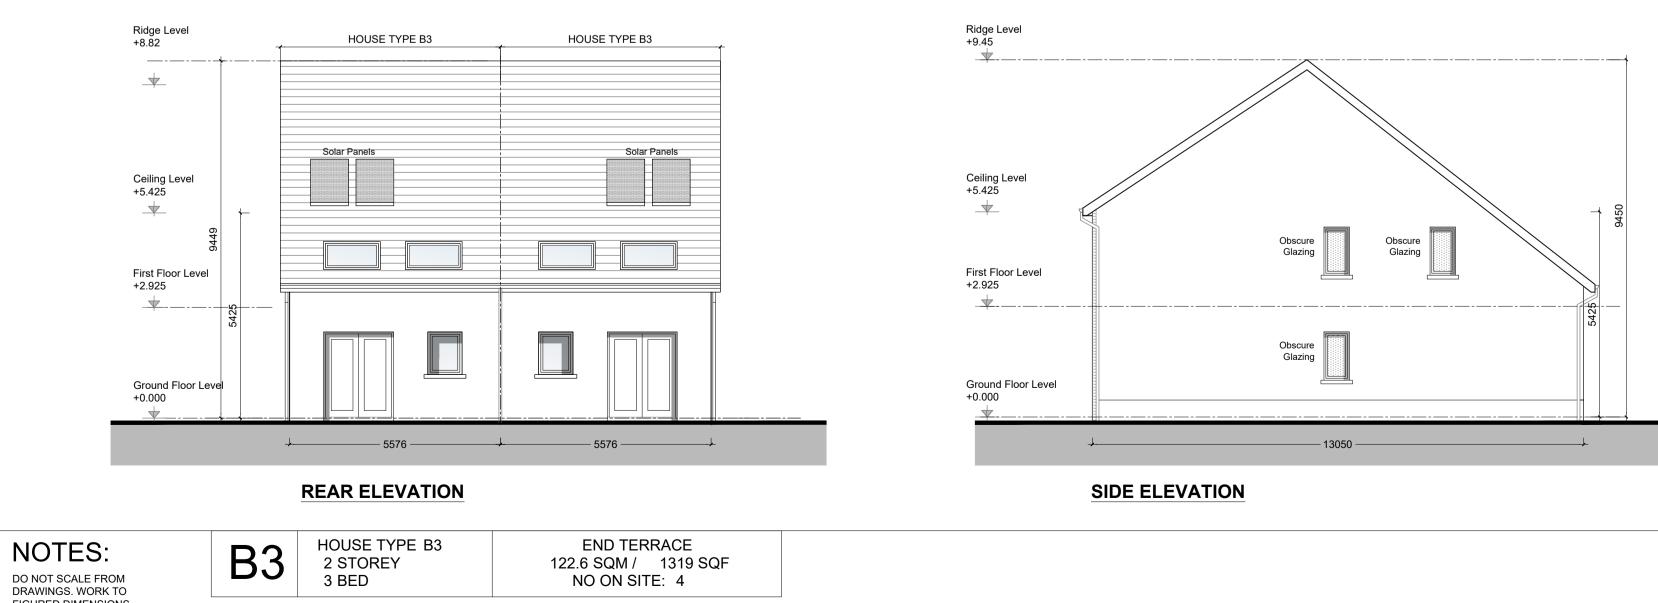

11152

\_\_\_\_\_

HOUSE TYPE B3

5576

HOUSE TYPE B3

5576

**SECTION A-A** 

| REVI | SIONS       |     |
|------|-------------|-----|
| DATE | DESCRIPTION | No. |
|      |             |     |
|      |             |     |
|      |             |     |
|      |             |     |
|      |             |     |
|      |             |     |

| NOTES ON FINI     | NOTES ON FINISHES:                                                                                                                                                                                                                                                                                       |  |  |  |  |
|-------------------|----------------------------------------------------------------------------------------------------------------------------------------------------------------------------------------------------------------------------------------------------------------------------------------------------------|--|--|--|--|
| PITCHED ROOF :    | TO BE FINISHED IN SLATE OR CONCRETE ROOF TILES IN SELECTED COLOUR OR SIMILAR APPROVED.                                                                                                                                                                                                                   |  |  |  |  |
| WALLS :           | SELECTED BRICKWORK WHERE INDICATED OTHERWISE<br>PAINTED SAND / CEMENT RENDER OR SELF COLOURED<br>RENDER OR DRY DASH.                                                                                                                                                                                     |  |  |  |  |
| JOINERY :         | ALL WINDOWS AND DOORS, FRAMES AND LEAVES, TO BE<br>ALUMINIUM POWDER-COATED TO APPROVED COLOUR<br>OR uPVC OR PAINTED TIMBER TO APPROVED COLOUR.<br>SPANDREL PANEL / OBSCURE GLAZING WHERE INDICATED TO<br>SENSITIVE WINDOWS.                                                                              |  |  |  |  |
| RAINWATER GOODS : | GUTTERS, DOWNPIPES, AND FIXINGS TO BE uPVC OR<br>ALUMINIUM POWDER COATED TO SELECTED COLOUR TO<br>MATCH ROOF SLATES                                                                                                                                                                                      |  |  |  |  |
| ★ SOLAR PANELS:   | INDICATIVE SOLAR PANEL POSITION, FINAL SOLAR PANEL<br>POSITION DEPENDS ON HOUSE ORIENTATION. THE<br>SOLAR PANELS SHOWN ARE A PROVISIONAL OPTION TO<br>SATISFY RENEWABLE ENERGY REQUIREMENTS OF BUILDING<br>REGS PART L. SOLAR PANELS MAY BE OMITTED IN FAVOUR OF<br>ALTERNATIVE RENEWABLE ENERGY SOURCE. |  |  |  |  |