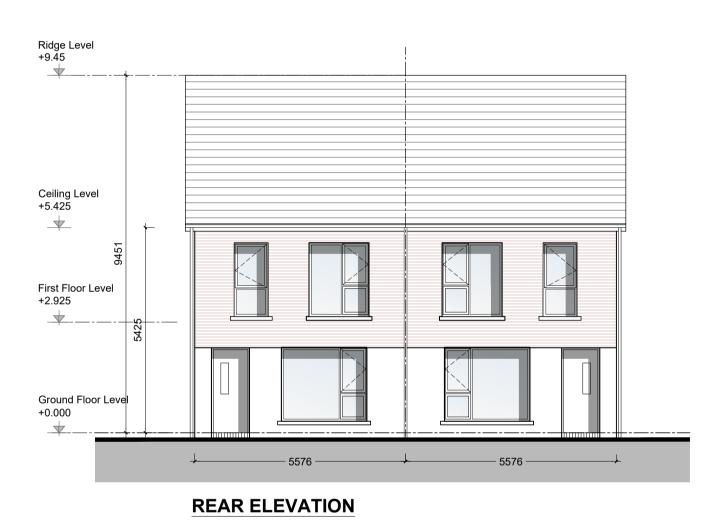

11152

\_\_\_\_\_

HOUSE TYPE B3

5576

HOUSE TYPE B3

5576

**SECTION A-A** 

| REVI | SIONS       |     |
|------|-------------|-----|
| DATE | DESCRIPTION | No. |
|      |             |     |
|      |             |     |
|      |             |     |
|      |             |     |
|      |             |     |
|      |             |     |

| NOTES ON FINI     | NOTES ON FINISHES:                                                                                                                                                                                                                                                                                       |  |  |  |  |
|-------------------|----------------------------------------------------------------------------------------------------------------------------------------------------------------------------------------------------------------------------------------------------------------------------------------------------------|--|--|--|--|
| PITCHED ROOF :    | TO BE FINISHED IN SLATE OR CONCRETE ROOF TILES IN SELECTED COLOUR OR SIMILAR APPROVED.                                                                                                                                                                                                                   |  |  |  |  |
| WALLS :           | SELECTED BRICKWORK WHERE INDICATED OTHERWISE<br>PAINTED SAND / CEMENT RENDER OR SELF COLOURED<br>RENDER OR DRY DASH.                                                                                                                                                                                     |  |  |  |  |
| JOINERY :         | ALL WINDOWS AND DOORS, FRAMES AND LEAVES, TO BE<br>ALUMINIUM POWDER-COATED TO APPROVED COLOUR<br>OR uPVC OR PAINTED TIMBER TO APPROVED COLOUR.<br>SPANDREL PANEL / OBSCURE GLAZING WHERE INDICATED TO<br>SENSITIVE WINDOWS.                                                                              |  |  |  |  |
| RAINWATER GOODS : | GUTTERS, DOWNPIPES, AND FIXINGS TO BE uPVC OR<br>ALUMINIUM POWDER COATED TO SELECTED COLOUR TO<br>MATCH ROOF SLATES                                                                                                                                                                                      |  |  |  |  |
| ★ SOLAR PANELS:   | INDICATIVE SOLAR PANEL POSITION, FINAL SOLAR PANEL<br>POSITION DEPENDS ON HOUSE ORIENTATION. THE<br>SOLAR PANELS SHOWN ARE A PROVISIONAL OPTION TO<br>SATISFY RENEWABLE ENERGY REQUIREMENTS OF BUILDING<br>REGS PART L. SOLAR PANELS MAY BE OMITTED IN FAVOUR OF<br>ALTERNATIVE RENEWABLE ENERGY SOURCE. |  |  |  |  |