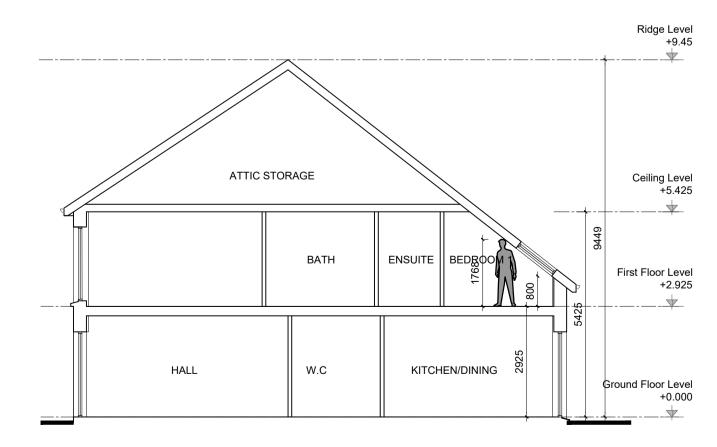

**GROUND FLOOR PLAN** House Type Dormer Floor area - 61.3m² / 659.7 sq.ft OA 122.6m² / 1319.6 sq.ft

DO NOT SCALE FROM DRAWINGS. WORK TO FIGURED DIMENSIONS ONLY. ARCHITECT TO BE NOTIFIED OF ALL DISCREPANCIES.

FIRST FLOOR PLAN House Type Dormer

SIDE ELEVATION

|           |                                       | 1   | _ |       |
|-----------|---------------------------------------|-----|---|-------|
|           |                                       |     | _ |       |
|           |                                       | •   |   |       |
| 1 1       |                                       |     |   |       |
|           |                                       |     |   |       |
|           |                                       | -   |   |       |
|           |                                       | 1   | _ |       |
|           |                                       |     | _ |       |
|           |                                       | •   |   |       |
|           |                                       |     |   |       |
|           |                                       |     | _ |       |
|           | · · · · · · · · · · · · · · · · · · · | •   | - |       |
|           |                                       |     |   |       |
|           |                                       |     |   |       |
|           |                                       | •   |   |       |
|           |                                       | 1   |   |       |
|           |                                       |     | - |       |
|           | •                                     | •   |   |       |
|           |                                       | L 1 |   |       |
|           |                                       |     |   |       |
|           |                                       |     |   |       |
|           |                                       |     | - |       |
|           |                                       |     | _ |       |
|           | ·                                     | •   |   |       |
|           |                                       |     |   |       |
|           |                                       |     | _ |       |
|           | · · · · · · · · · · · · · · · · · · · | •   | _ |       |
|           |                                       |     |   |       |
|           |                                       |     |   |       |
|           | i                                     | _   |   |       |
|           | 1                                     | 1   |   |       |
|           |                                       |     | _ |       |
| •         | '                                     |     |   |       |
|           |                                       |     |   |       |
|           |                                       |     |   |       |
| •         |                                       |     | - | C     |
|           |                                       |     | - | 4     |
|           |                                       |     | _ | 12050 |
|           |                                       |     | - | c     |
|           |                                       |     |   | 7     |
|           |                                       |     |   |       |
|           |                                       |     | _ |       |
|           |                                       |     | - |       |
|           |                                       |     | _ |       |
|           |                                       |     |   |       |
|           |                                       |     |   |       |
|           |                                       |     | _ |       |
|           | 1                                     |     | - |       |
|           |                                       |     |   |       |
|           |                                       |     |   |       |
|           | i i i                                 |     |   |       |
|           |                                       |     |   |       |
|           |                                       | -   | - |       |
|           |                                       | -   | _ |       |
|           |                                       |     |   |       |
|           |                                       |     |   |       |
|           |                                       | 1   |   |       |
|           | i                                     |     | - |       |
|           |                                       |     | _ |       |
|           |                                       |     |   |       |
|           |                                       |     |   |       |
|           |                                       |     |   |       |
|           | 1                                     |     |   |       |
|           |                                       |     | _ |       |
|           |                                       |     |   |       |
|           |                                       |     |   |       |
|           |                                       |     |   |       |
|           |                                       | -   |   |       |
|           |                                       | - 1 | _ |       |
|           |                                       |     |   |       |
|           |                                       |     | _ |       |
|           |                                       |     |   |       |
|           |                                       |     |   |       |
|           |                                       |     | _ |       |
|           |                                       |     |   |       |
|           |                                       |     |   |       |
|           |                                       |     |   |       |
|           |                                       |     |   |       |
|           |                                       |     |   |       |
|           |                                       |     |   | _     |
|           |                                       |     |   | _     |
|           |                                       |     |   | -     |
|           |                                       |     |   |       |
|           |                                       |     |   |       |
|           |                                       |     |   |       |
| ROOF PLAN |                                       |     |   |       |
|           |                                       |     |   |       |

11152

\_\_\_\_\_

HOUSE TYPE B3

5576

HOUSE TYPE B3

5576

**SECTION A-A** 

| REVI | SIONS       |     |
|------|-------------|-----|
| DATE | DESCRIPTION | No. |
|      |             |     |
|      |             |     |
|      |             |     |
|      |             |     |
|      |             |     |
|      |             |     |