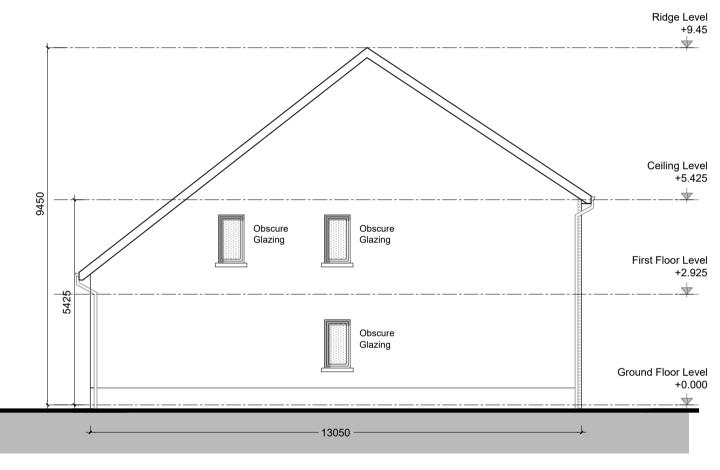

11152

\_\_\_\_\_

HOUSE TYPE B3

5576

HOUSE TYPE B3

5576

**SECTION A-A** 

| REVI | SIONS       |     |
|------|-------------|-----|
| DATE | DESCRIPTION | No. |
|      |             |     |
|      |             |     |
|      |             |     |
|      |             |     |
|      |             |     |
|      |             |     |

| NOTES ON FINI     | NOTES ON FINISHES:                                                                                                                                                                                                                                                                                       |  |  |  |  |
|-------------------|----------------------------------------------------------------------------------------------------------------------------------------------------------------------------------------------------------------------------------------------------------------------------------------------------------|--|--|--|--|
| PITCHED ROOF :    | TO BE FINISHED IN SLATE OR CONCRETE ROOF TILES IN SELECTED COLOUR OR SIMILAR APPROVED.                                                                                                                                                                                                                   |  |  |  |  |
| WALLS :           | SELECTED BRICKWORK WHERE INDICATED OTHERWISE<br>PAINTED SAND / CEMENT RENDER OR SELF COLOURED<br>RENDER OR DRY DASH.                                                                                                                                                                                     |  |  |  |  |
| JOINERY :         | ALL WINDOWS AND DOORS, FRAMES AND LEAVES, TO BE<br>ALUMINIUM POWDER-COATED TO APPROVED COLOUR<br>OR uPVC OR PAINTED TIMBER TO APPROVED COLOUR.<br>SPANDREL PANEL / OBSCURE GLAZING WHERE INDICATED TO<br>SENSITIVE WINDOWS.                                                                              |  |  |  |  |
| RAINWATER GOODS : | GUTTERS, DOWNPIPES, AND FIXINGS TO BE uPVC OR<br>ALUMINIUM POWDER COATED TO SELECTED COLOUR TO<br>MATCH ROOF SLATES                                                                                                                                                                                      |  |  |  |  |
| ★ SOLAR PANELS:   | INDICATIVE SOLAR PANEL POSITION, FINAL SOLAR PANEL<br>POSITION DEPENDS ON HOUSE ORIENTATION. THE<br>SOLAR PANELS SHOWN ARE A PROVISIONAL OPTION TO<br>SATISFY RENEWABLE ENERGY REQUIREMENTS OF BUILDING<br>REGS PART L. SOLAR PANELS MAY BE OMITTED IN FAVOUR OF<br>ALTERNATIVE RENEWABLE ENERGY SOURCE. |  |  |  |  |