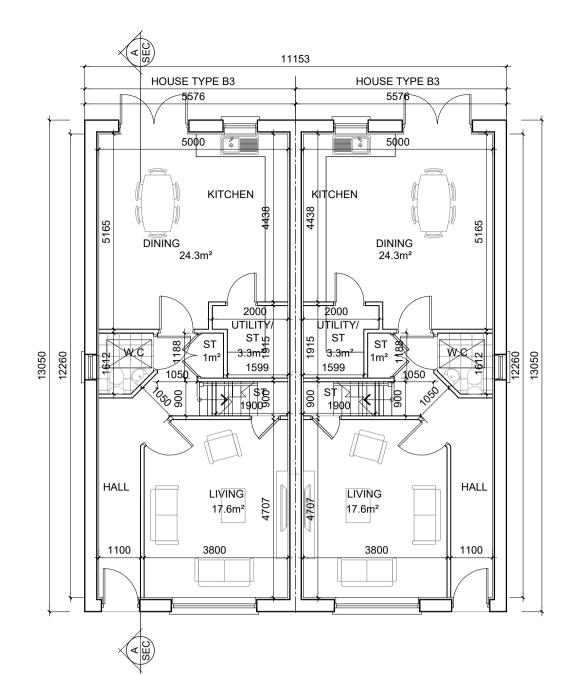

**GROUND FLOOR PLAN** House Type Dormer Floor area - 61.3m² / 659.7 sq.ft OA 122.6m² / 1319.6 sq.ft

DO NOT SCALE FROM DRAWINGS. WORK TO FIGURED DIMENSIONS ONLY. ARCHITECT TO BE NOTIFIED OF ALL DISCREPANCIES.